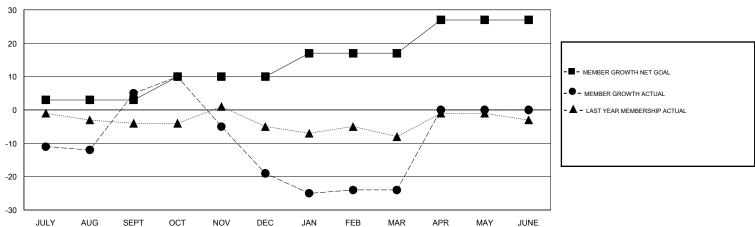

## GMT: LOCATION CZECH REPUBLIC GMT CA

|               | Club          | s           |               | Members               |                           |                         |                                                    |  |
|---------------|---------------|-------------|---------------|-----------------------|---------------------------|-------------------------|----------------------------------------------------|--|
|               | RESULTS FOR   | R 2019-2020 |               | RESULTS FOR 2019-2020 |                           |                         |                                                    |  |
| QUARTER       | NEW CLUB GOAL | NEW CLUBS   | DROPPED CLUBS | QUARTER               | MEMBER GROWTH NET<br>GOAL | MEMBER GROWTH<br>ACTUAL | DROPPED<br>MEMBERS ACTUAL<br>(including transfers) |  |
| JULY/AUG/SEPT | 0             | 0           | 0             | JULY/AUG/SEPT         | 3                         | 38                      | 20                                                 |  |
| OCT/NOV/DEC   | 0             | 0           | 0             | OCT/NOV/DEC           | 7                         | 9                       | 32                                                 |  |
| JAN/FEB/MAR   | 0             | 0           | 0             | JAN/FEB/MAR           | 7                         | 12                      | 14                                                 |  |
| APR/MAY/JUNE  | 0             | 0           | 0             | APR/MAY/JUNE          | 10                        | 0                       | 0                                                  |  |

## GOALS AND ACTUAL MEMBERS CUMULATIVE

| DROPPED CLUBS: 0  DROPPED MEMBERS |    |                           |                                 | RIBUTION<br>648 (71.13%)<br>263 (28.87%) |    |
|-----------------------------------|----|---------------------------|---------------------------------|------------------------------------------|----|
| DECEASED                          | 3  | CLICK HERE FOR CUMULATIVE | TOTAL FAMILY UNIT MEMBERS       |                                          | 35 |
| CLUB CANCELLED 0 OTHER 63         |    | MEMBERSHIP DATA           | FAMILY MEMBERS PAYING HALF DUES |                                          | 19 |
| TOTAL                             | 66 |                           |                                 |                                          |    |